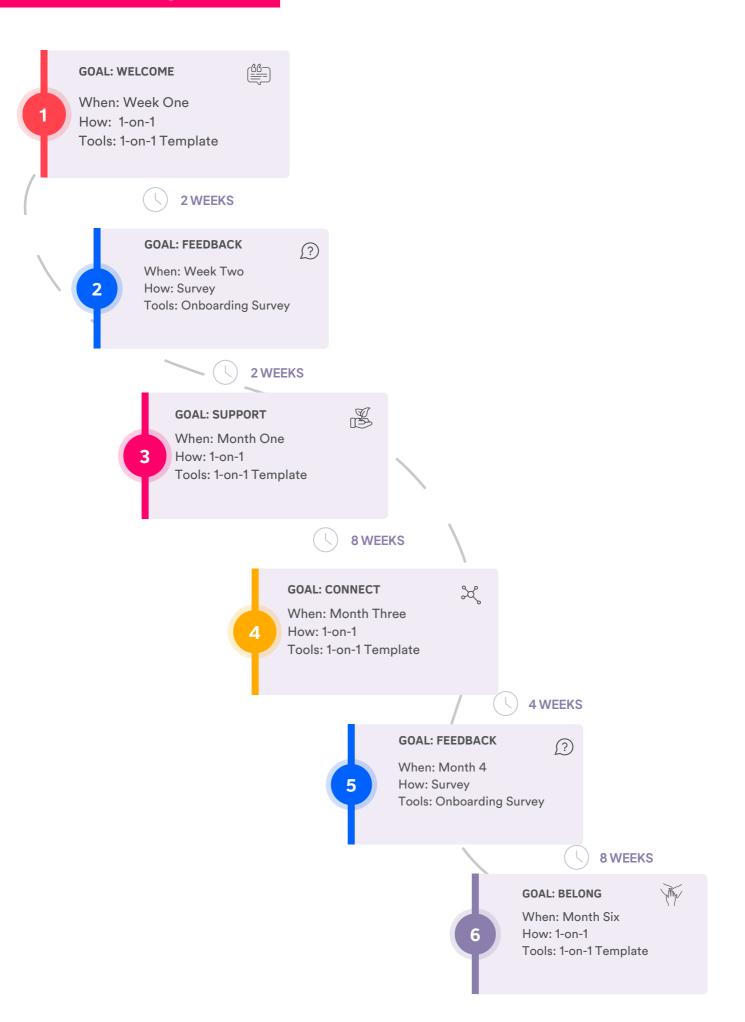

### **WELCOME**

Getting off to a flying start - we got this! We'll be covering a mixture of the company basics and making sure all the admin is sorted.

#### **CHECKLIST**

| I have booked in and/or attended new employee training                      |
|-----------------------------------------------------------------------------|
| I am set up with my computer and systems access                             |
| I have met the rest of my team                                              |
| I have completed a 'user manual for me'                                     |
| We have scheduled a regular cadence for our 1-on-1s.                        |
| I am comfortable getting my way around the building & can find what I need. |
|                                                                             |